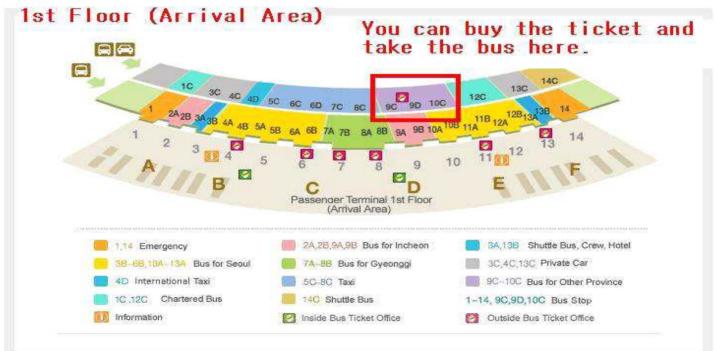

## ▶ Step ①. To Ulsan Bus Terminal (Limousine bus)

After arriving at Incheon International Airport, go to 9C on the 1<sup>st</sup> floor and buy an airport limousine ticket for Ulsan. Take the bus for Ulsan at 10C.

#### Map on Bus Stops