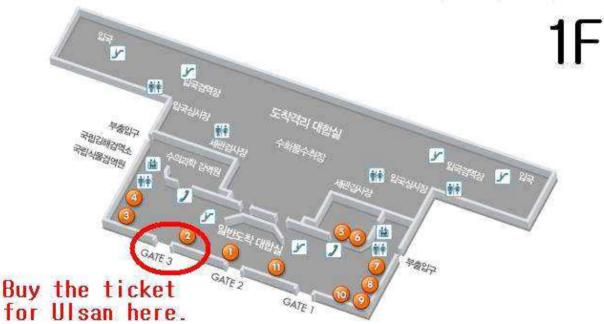

## ▶ Step ①. To the Seoul Station (airport express)

After arriving at Gimhae International Airport, go to Gate #3 on the 1st floor. Buy a ticket for Ulsan at the ticket office and take the bus at the International Terminal  $1^{st}$  floor, bus stop 1-1. You should tell the bus driver that let you get off at Sinbok Rotary Stop, or you are going far away from UNIST.